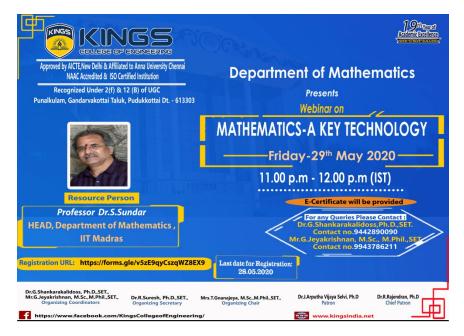

### **DEPARTMENT OF MATHEMATICS**

### WEBINAR ON "MATHEMATICS – A KEY TECHNOLOGY"

### WEBINAR REPORT

Department of Mathematics organized a webinar on "**Mathematics – A Key Technology**" on 29.05.2020 from 11.00a.m. to 12.45p.m. Welcome address was delivered by Mr.G.Jeyakrishnan, AP/Maths. **Resource person Prof. Dr. S. Sundar, Head, Department of Mathematics, IIT-Madras,** was introduced by Mrs.T.Gnanajeya, Academic Coordinator/Mathematics. The resource person explained about the method for applying simulation tool in real life applications and discussed about mathematical modelling. Various types of Mathematical problems were discussed in this webinar. In this webinar, 140 participants participated from various institutions. Vote of thanks was given by Dr. G. Shankarakalidoss, AP/Mathematics. Dr. R. Suresh, AP/Mathematics, hosted this webinar. Participants gave the feedback after the session through polling. E-Certificates were issued to all the participants.